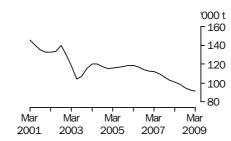

#### WHOLE MILK INTAKE BY FACTORIES

Whole milk intake by factories increased in the year to the December quarter 2008 by 3% to 2.4 gigalitres.

BROKERS AND DEALERS RECEIVALS OF TAXABLE WOOL

In year to the March quarter 2009, wool receivals by brokers and dealers decreased 9% to 92 thousand tonnes.