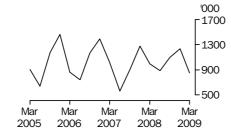

#### EXPORTS OF LIVE SHEEP

#### EXPORTS OF LIVE CATTLE

Live sheep exports decreased 31% in the March quarter 2009 to 854 thousand. Gross value fell 27% to \$74.3 million, while unit value increased 6% to \$87.05.

Exports of live cattle dropped 25% to 170 thousand in the March quarter 2009. Gross value decreased 28% to \$116.6 million, and unit value was down 4% to \$685.02.