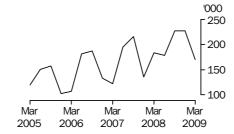

#### CHICKEN MEAT

In the year to the March quarter 2009, total red meat production fell 3% to 782 thousand tonnes.

Chicken meat production increased 6% in the year to the March quarter 2009, to 212 thousand tonnes.

140

Mar