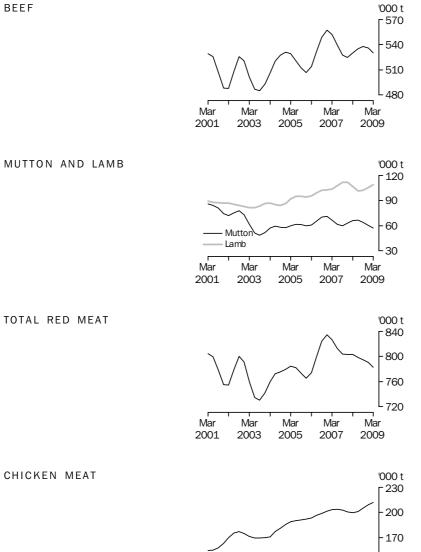

Mar

2007

Beef production decreased 1% in the March quarter 2009 to 530 thousand tonnes.

While mutton production decreased 5% to 57 thousand tonnes in the March quarter 2009, lamb production increased 3% to 109 thousand tonnes.

In the year to the March quarter 2009, total red meat production fell 3% to 782 thousand tonnes.

Chicken meat production increased 6% in the year to the March quarter 2009, to 212 thousand tonnes.

140

Mar