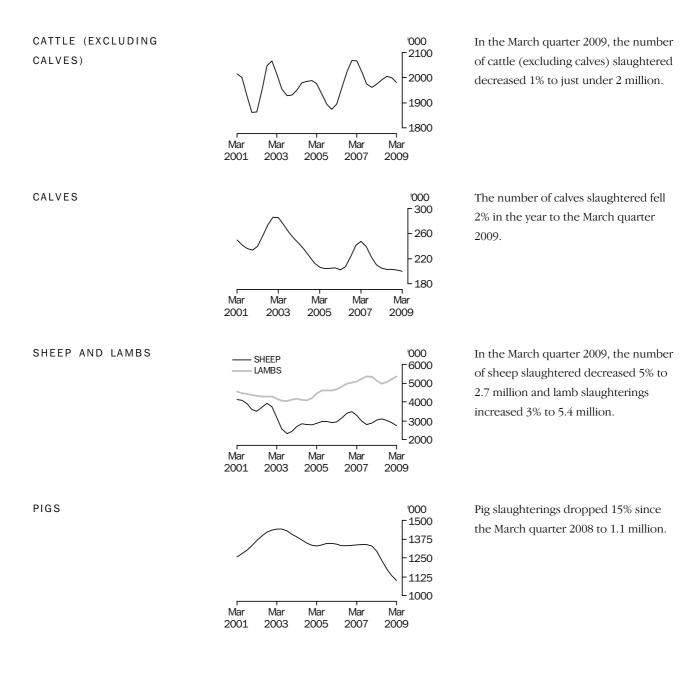

#### TREND ESTIMATES

POINTS

ΚE

- In the March quarter 2009, pig slaughterings decreased 3% to 1,102 thousand.
- Mutton production decreased 5% to 57 thousand tonnes.
- Brokers and dealers receivals of taxable wool dropped 9% to 92 thousand tonnes in the year to the March quarter 2009.

Mar

2007

Beef production decreased 1% in the March quarter 2009 to 530 thousand tonnes.

While mutton production decreased 5% to 57 thousand tonnes in the March quarter 2009, lamb production increased 3% to 109 thousand tonnes.

In the year to the March quarter 2009, total red meat production fell 3% to 782 thousand tonnes.

Chicken meat production increased 6% in the year to the March quarter 2009, to 212 thousand tonnes.

140

Mar