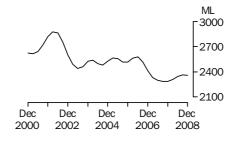

|

Brian Pink Australian Statistician



. . . .

### MEAT PRODUCTION TREND

BEEF



Mar

2001

Mar

2003

Mar

2005

Mar

2007

Beef production decreased 1% in the March quarter 2009 to 530 thousand tonnes.

While mutton production decreased 5% to 57 thousand tonnes in the March quarter 2009, lamb production increased 3% to 109 thousand tonnes.

In the year to the March quarter 2009, total red meat production fell 3% to 782 thousand tonnes.

Chicken meat production increased 6% in the year to the March quarter 2009, to 212 thousand tonnes.

140

Mar

2009

#### CHICKEN MEAT

#### WHOLE MILK INTAKE BY FACTORIES



Whole milk intake by factories increased in the year to the December quarter 2008 by 3% to 2.4 gigalitres.

BROKERS AND DEALERS RECEIVALS OF TAXABLE WOOL



In year to the March quarter 2009, wool receivals by brokers and dealers decreased 9% to 92 thousand tonnes.

#### EXPORTS OF LIVE SHEEP



#### EXPORTS OF LIVE CATTLE



Live sheep exports decreased 31% in the March quarter 2009 to 854 thousand. Gross value fell 27% to \$74.3 million, while unit value increased 6% to \$87.05.

Exports of live cattle dropped 25% to 170 thousand in the March quarter 2009. Gross value decreased 28% to \$116.6 million, and unit value was down 4% to \$685.02.

. . . . . .

## LIST OF TABLES AND GRAPHS

page

| Livestock slaughtered, Australia                                   |
|-------------------------